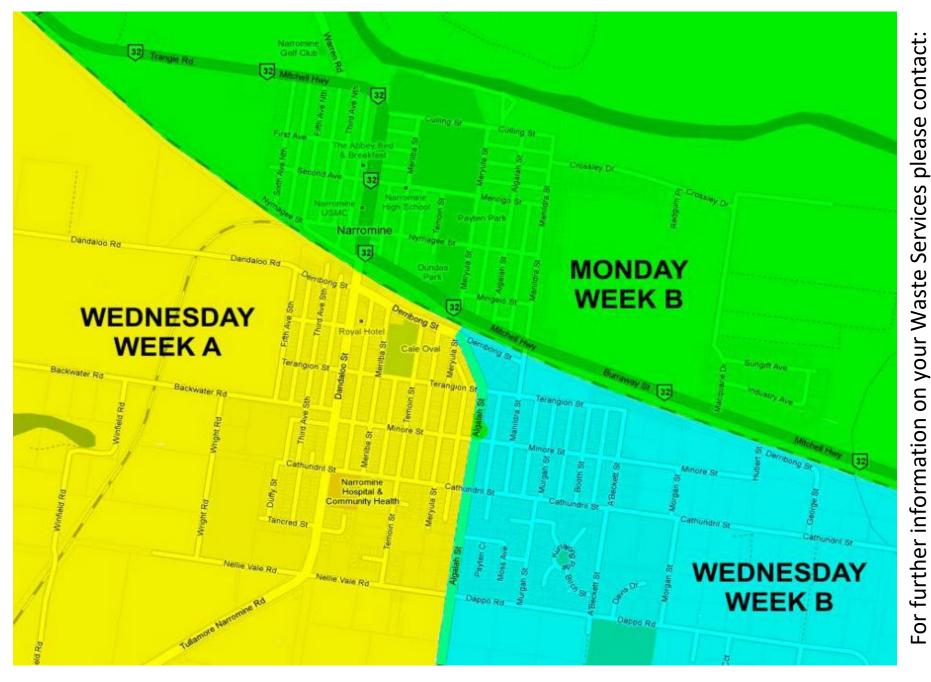

#### How to use your calendar:

- 1. Look up your location on the attached map to determine if your recycling takes place in Week A or Week B
- 2. Look at the calendar below
  - a. Week A waste, organics and recycling bins go out on the shaded days
  - b. Week B waste, organics and recycling bins go out on the unshaded days
- 3. On the alternate weeks both waste and organics bins go out

### Narromine Shire Council Waste Collection Zones

**TRANGIE AND TOMINGLEY: Friday Week B** 

www.narromine.nsw.gov.au

552

1300 602